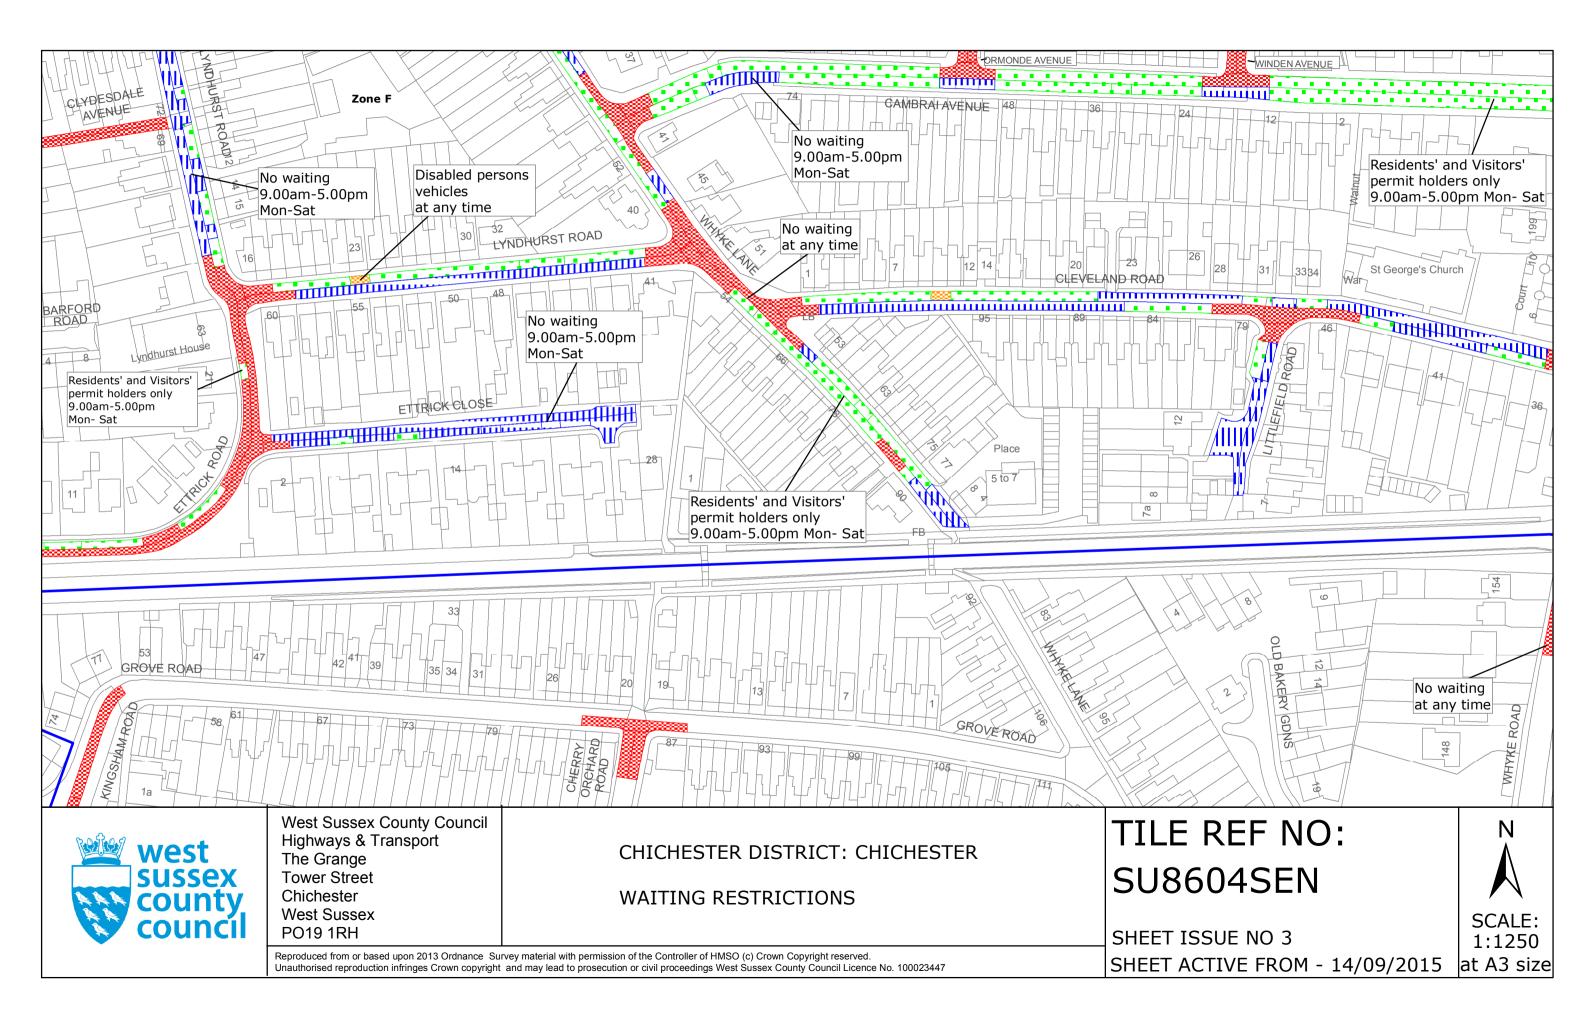

# **Key for Waiting Restrictions**

All areas over which the provision of the orders apply are defined by the shaded areas as shown on the following plans plus a contiguous area not indicated on the plans of verge and/or footway between the carriageway edge and the highway boundary. The plans in this schedule are based upon grid references of the Ordnance Survey National Grid defined by the OSGB 36 triangulation.

# Prohibition of waiting at any time

## Prohibition of loading

No waiting, loading and unloading 8.00am-9.00am and 4.30pm-6.00pm Mon-Sat

## Charged on-street parking

Voucher parking up to 1hr 9.00am-5.30pm Mon-Sat Tariff 1

## Shared Residents Parking & Charged On-street Parking

Voucher and Residents' permit holders only 9.00am- 5.30pm Mon-Sat Tariff 1

## **Shared Residents Parking & Free Limited Waiting**

Residents' and Visitors' permit holders and Limited waiting for 2hrs No return within 2hrs for non-permit holders 9.00am-5.00pm Mon-Sat

### **Free Limited Waiting**

Waiting limited to 2hrs No return within 2hrs 8.00am-6.00pm Mon-Sat 9.00am-5.00pm Mon-Fri

Waiting limited to 4hrs No return within 2hrs 9.00am-5.00pm Mon-Sat

Residents' permit holders only 9.00am-5.30pm Mon-Sat

### Clearways

Boundary of Controlled Parking Zone

Car club permit holders only at any time

Loading bay-Any vehicle 9.00am-5.30pm Mon-Sat

Disabled persons vehicles 9.00am-5.30pm Mon-Sat

Buses only at any time Max stay 30mins

No stopping except taxis 8.00pm-5.00am and Loading bay-Any vehicle 5.00am-8.00pm any day

No stopping except buses 7.00am-7.00pm any day

125

West Sussex County Council in exercise of their powers under Sections 1 (1) 2 (1) and (2), 4 (2), 45, 46, 49 and 53 and Part IV of Schedule 9 of the Road Traffic Regulation Act 1984 "the Act" as amended and of all other enabling powers and after consultation with the chief officer of police in accordance with Part III of Schedule 9 to the Act hereby make the following Order:-