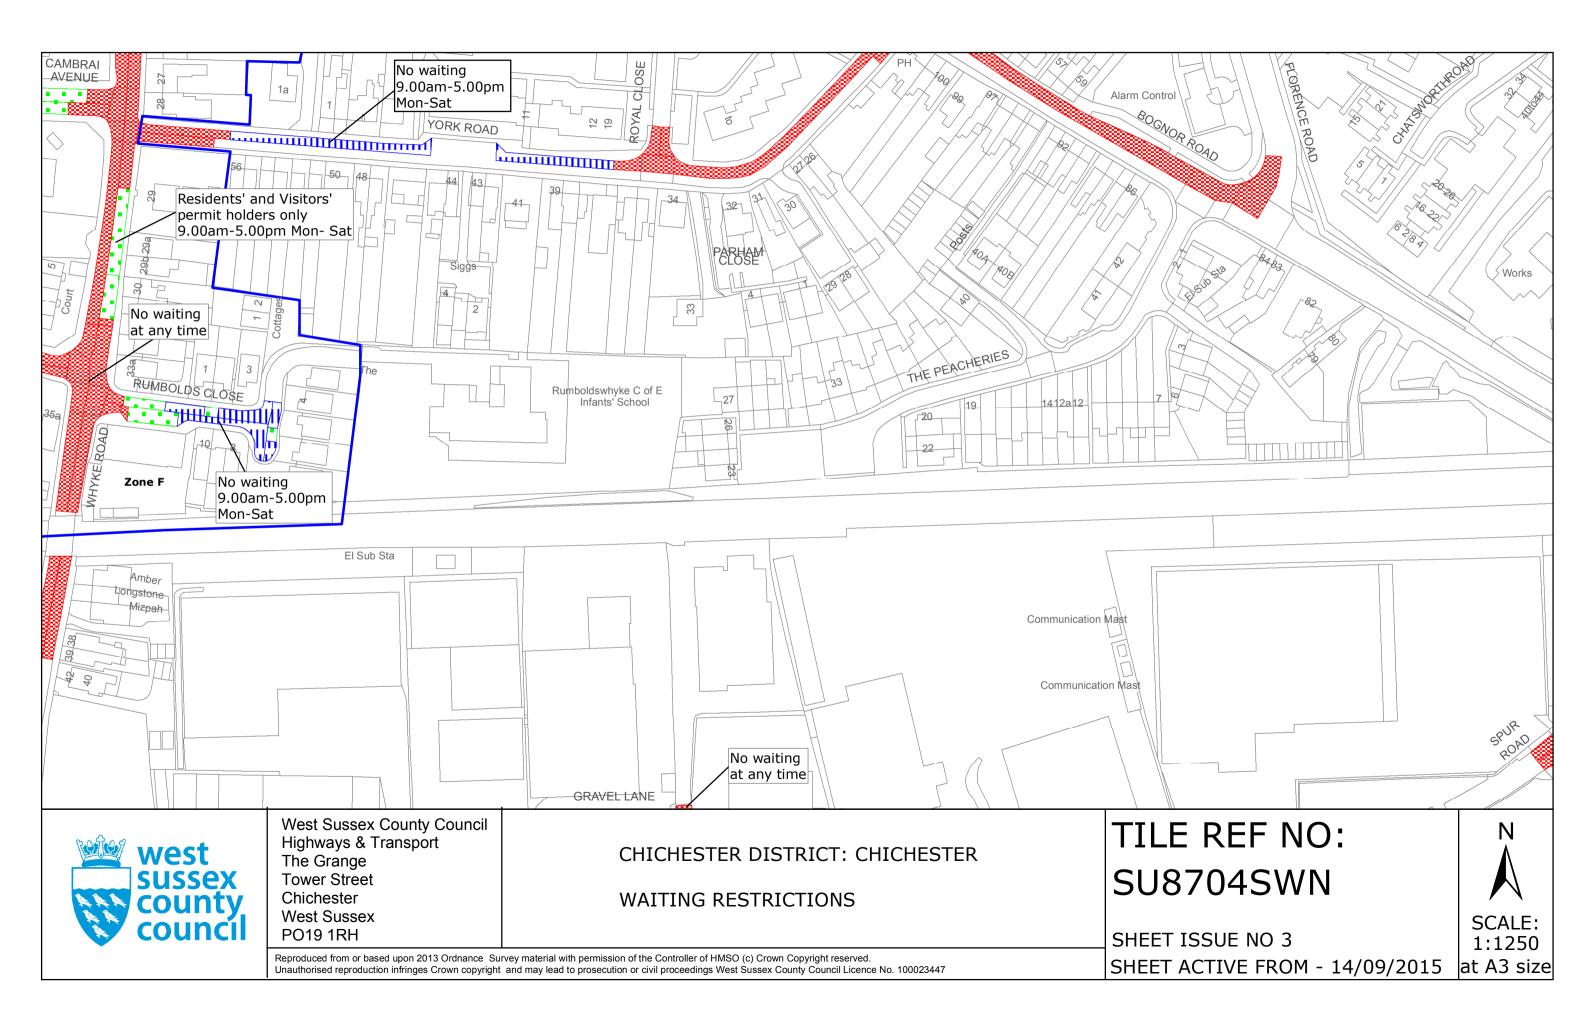

I HEREBY CERTIFY THIS TO BE A TRUE COPY OF THE ORIGINAL DOCUMENT WW KUMAW

Authorised Officer WEST SUSSEX COUNTY COUNCIL

TRO/CHS8012/RC

- 1 -

SU8704NWN (Sheet Issue No. 3) SU8704SWN (Sheet Issue No. 3) SU8705NWS (Sheet Issue No. 2) SU8705SWN (Sheet Issue No. 3) SU8705SWS (Sheet Issue No. 2)