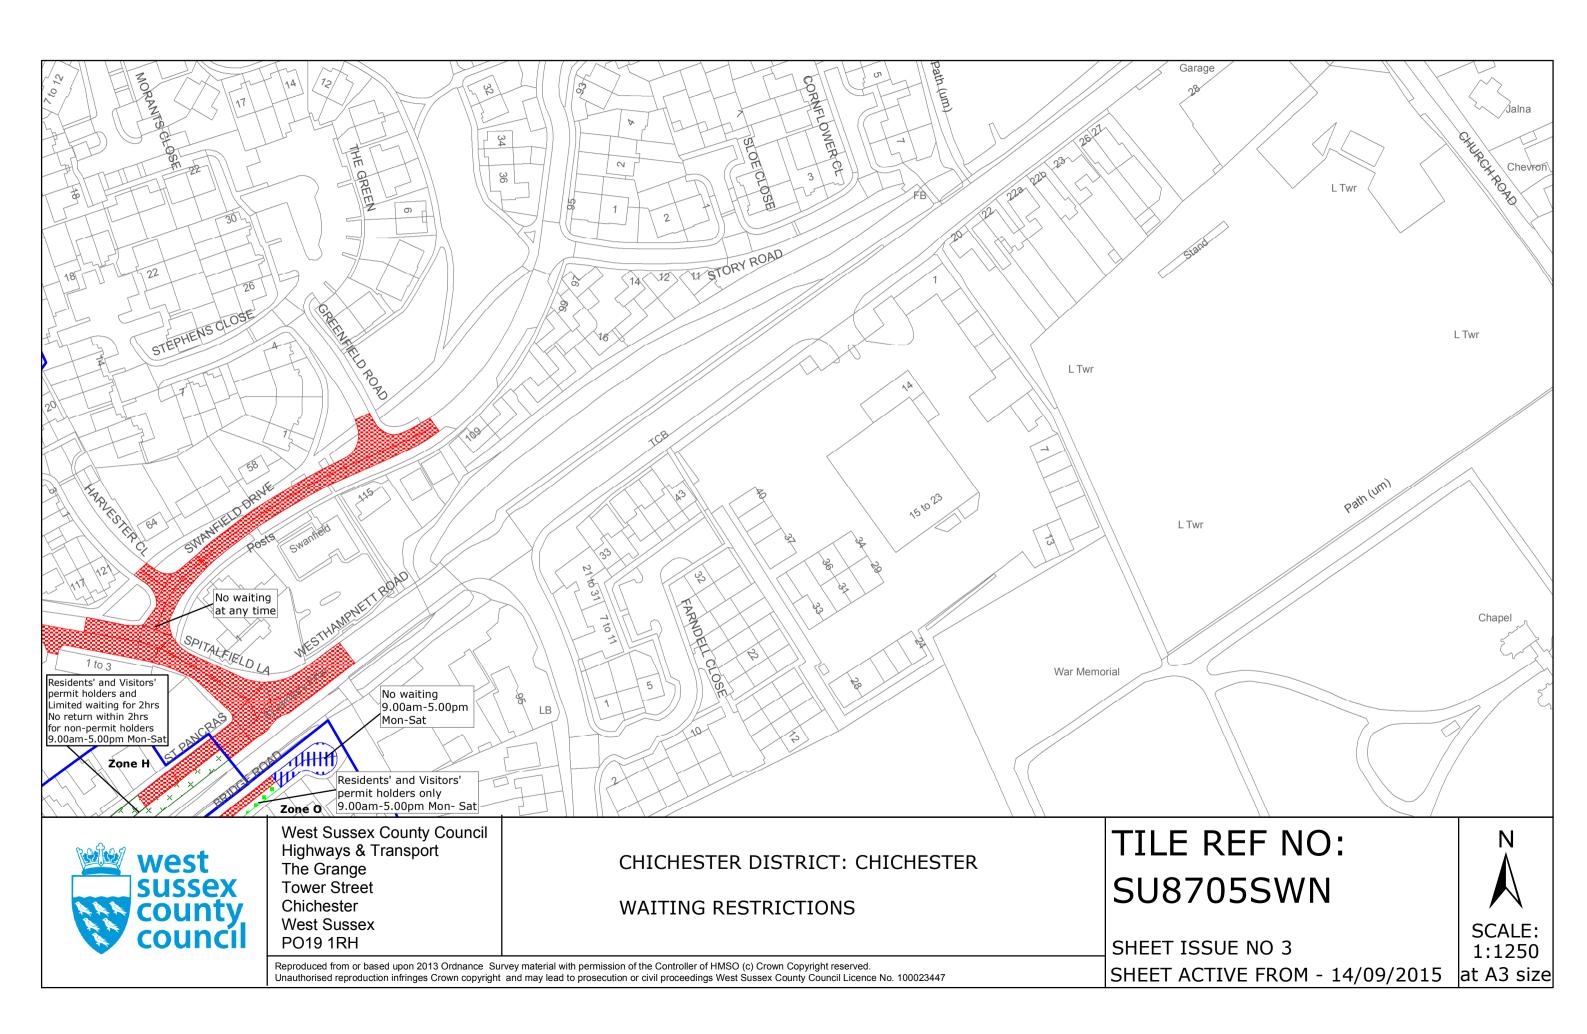

I HEREBY CERTIFY THIS TO BE A TRUE COPY OF THE ORIGINAL DOCUMENT WW KUMAW

Authorised Officer WEST SUSSEX COUNTY COUNCIL

TRO/CHS8012/RC

- 1 -

SU8704NWN (Sheet Issue No. 3) SU8704SWN (Sheet Issue No. 3) SU8705NWS (Sheet Issue No. 2) SU8705SWN (Sheet Issue No. 3) SU8705SWS (Sheet Issue No. 2)