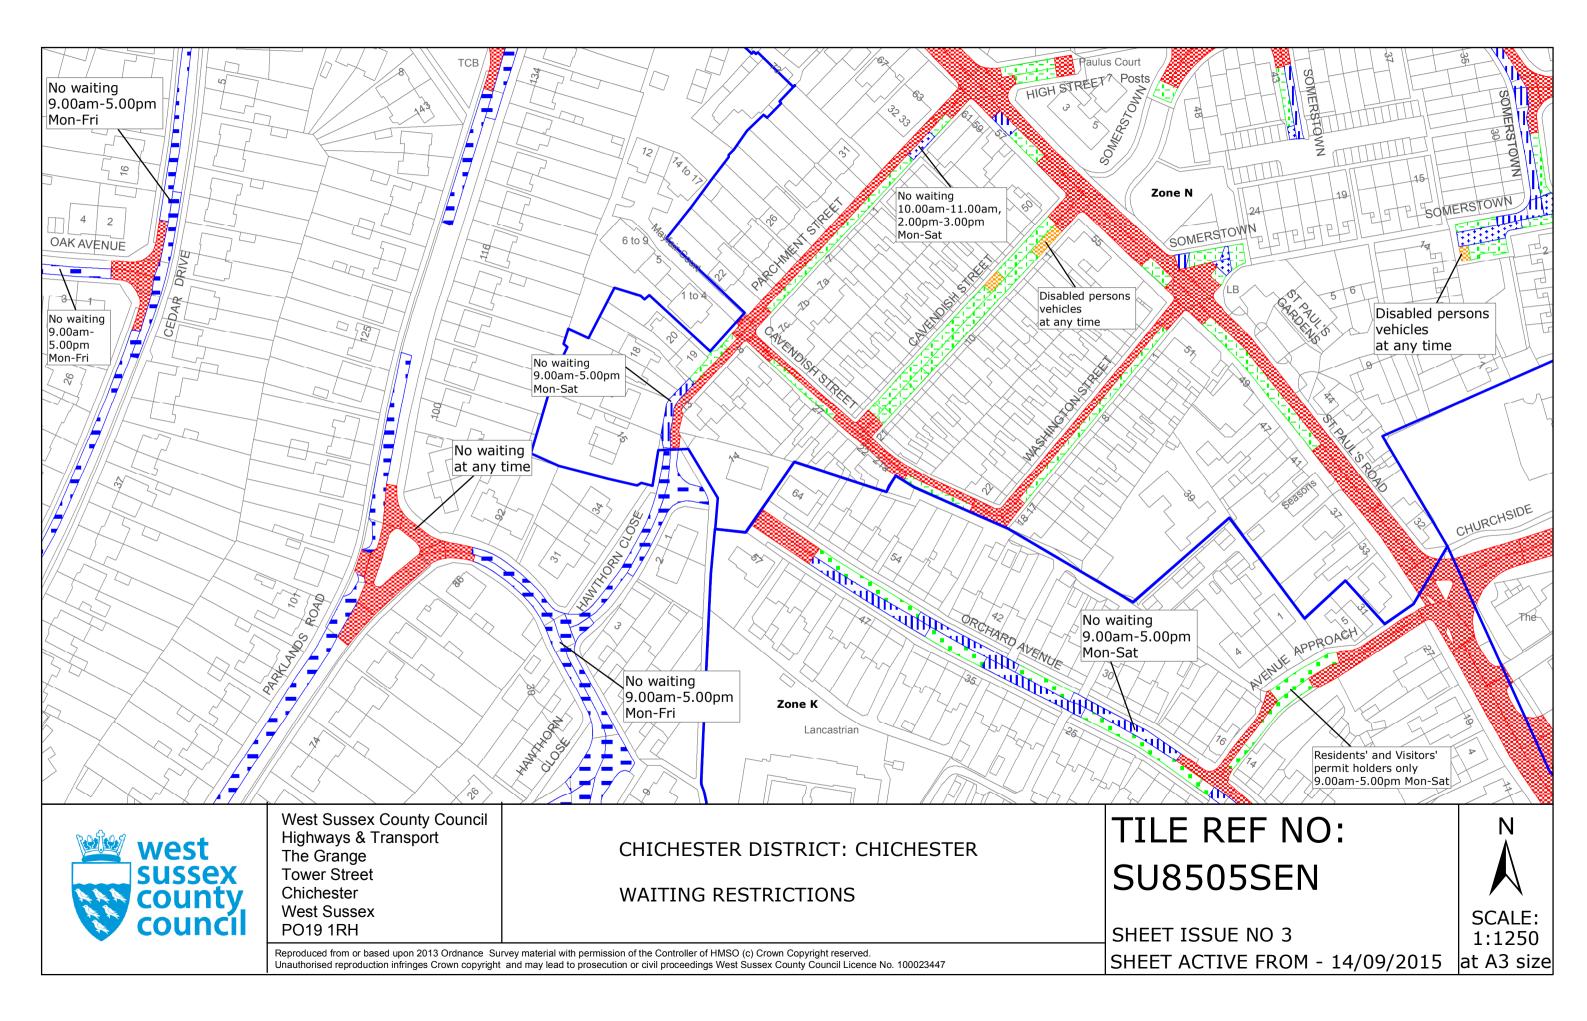

#### FIRST SCHEDULE Plans to be deleted

SU8504SES (Sheet Issue No. 4) SU8505NES (Sheet Issue No. 2) SU8505SEN (Sheet Issue No. 2) SU8505SES (Sheet Issue No. 2) SU8604NES (Sheet Issue No. 2) SU8604NWN (Sheet Issue No. 3) SU8604NWS (Sheet Issue No. 3) SU8604SEN (Sheet Issue No. 2) SU8604SWN (Sheet Issue No. 3) SU8605SEN (Sheet Issue No. 3) SU8605SES (Sheet Issue No. 2) SU8605SWS (Sheet Issue No. 2) SU8704NWN (Sheet Issue No. 2) SU8704SWN (Sheet Issue No.2) SU8705NWS (Sheet Issue No. 1) SU8705SWN (Sheet Issue No. 2) SU8705SWS (Sheet Issue No. 1)

#### SECOND SCHEDULE Plans to be substituted (as attached)

SU8504SES (Sheet Issue No. 5) SU8505NES (Sheet Issue No. 3) SU8505SEN (Sheet Issue No. 3) SU8505SES (Sheet Issue No. 3) SU8604NES (Sheet Issue No. 3) SU8604NWN (Sheet Issue No. 4) SU8604SEN (Sheet Issue No. 3) SU8604SEN (Sheet Issue No. 4) SU8605SEN (Sheet Issue No. 4) SU8605SES (Sheet Issue No. 3) SU8605SWS (Sheet Issue No. 3)