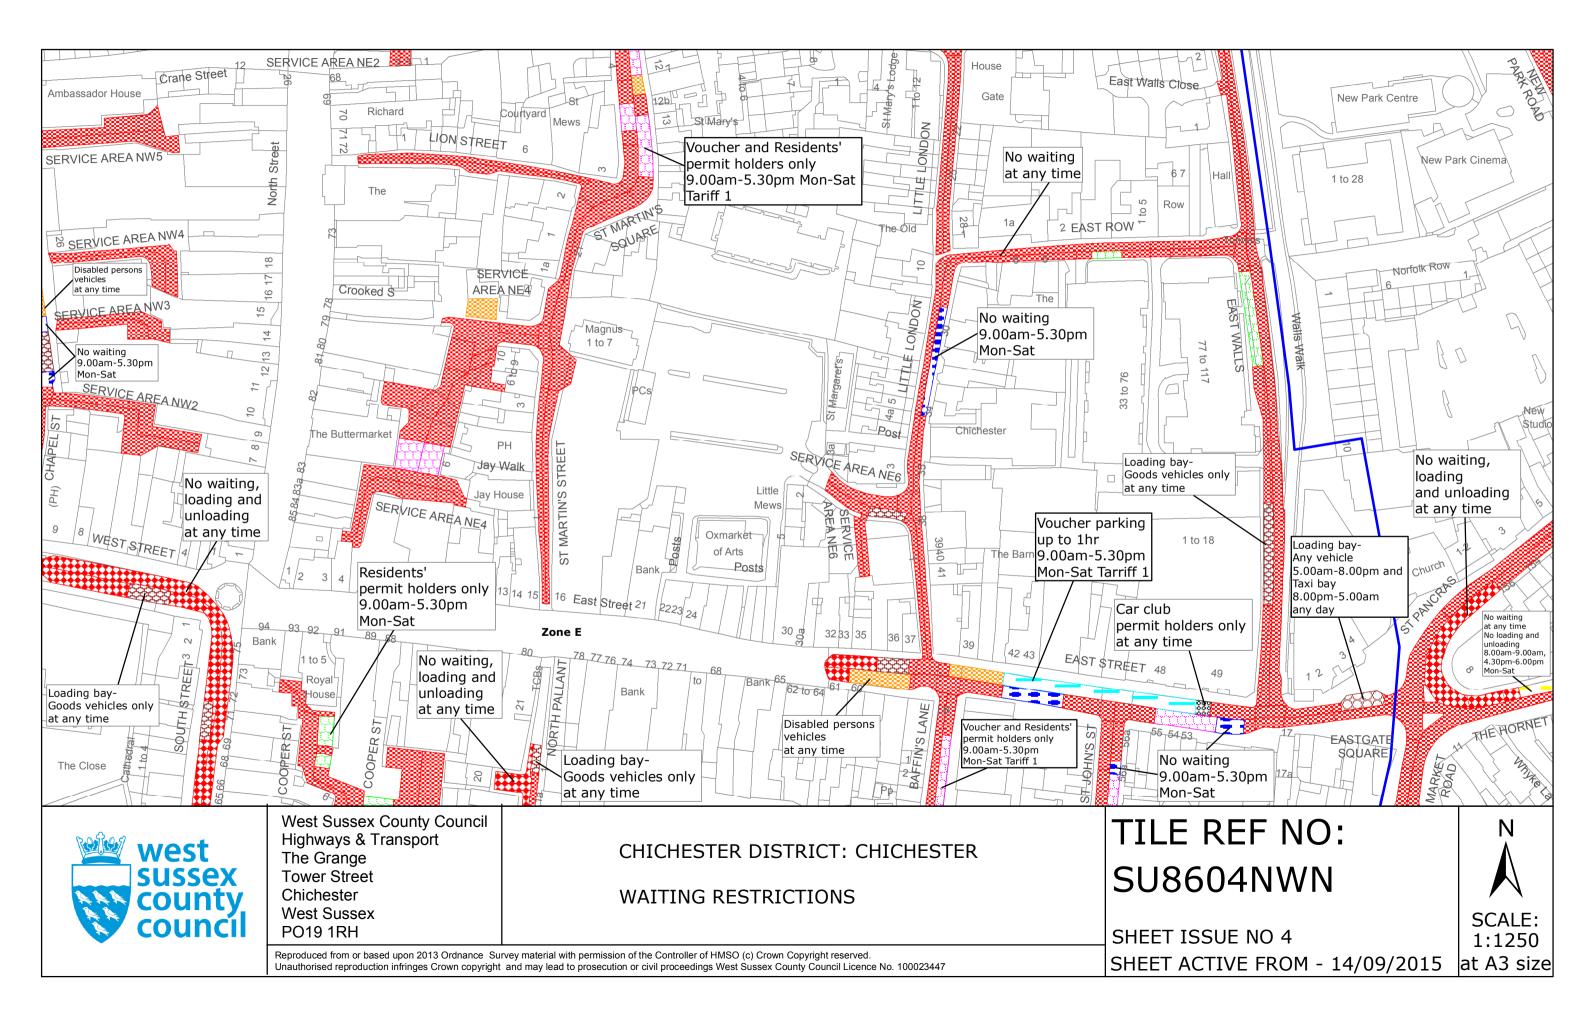

#### FIRST SCHEDULE Plans to be deleted

SU8504SES (Sheet Issue No. 4) SU8505NES (Sheet Issue No. 2) SU8505SEN (Sheet Issue No. 2) SU8505SES (Sheet Issue No. 2) SU8604NES (Sheet Issue No. 2) SU8604NWN (Sheet Issue No. 3) SU8604NWS (Sheet Issue No. 3) SU8604SEN (Sheet Issue No. 2) SU8604SWN (Sheet Issue No. 3) SU8605SEN (Sheet Issue No. 3) SU8605SES (Sheet Issue No. 2) SU8605SWS (Sheet Issue No. 2) SU8704NWN (Sheet Issue No. 2) SU8704SWN (Sheet Issue No.2) SU8705NWS (Sheet Issue No. 1) SU8705SWN (Sheet Issue No. 2) SU8705SWS (Sheet Issue No. 1)

#### SECOND SCHEDULE Plans to be substituted (as attached)

SU8504SES (Sheet Issue No. 5) SU8505NES (Sheet Issue No. 3) SU8505SEN (Sheet Issue No. 3) SU8505SES (Sheet Issue No. 3) SU8604NES (Sheet Issue No. 3) SU8604NWN (Sheet Issue No. 4) SU8604SEN (Sheet Issue No. 3) SU8604SEN (Sheet Issue No. 4) SU8605SEN (Sheet Issue No. 4) SU8605SES (Sheet Issue No. 3) SU8605SWS (Sheet Issue No. 3)