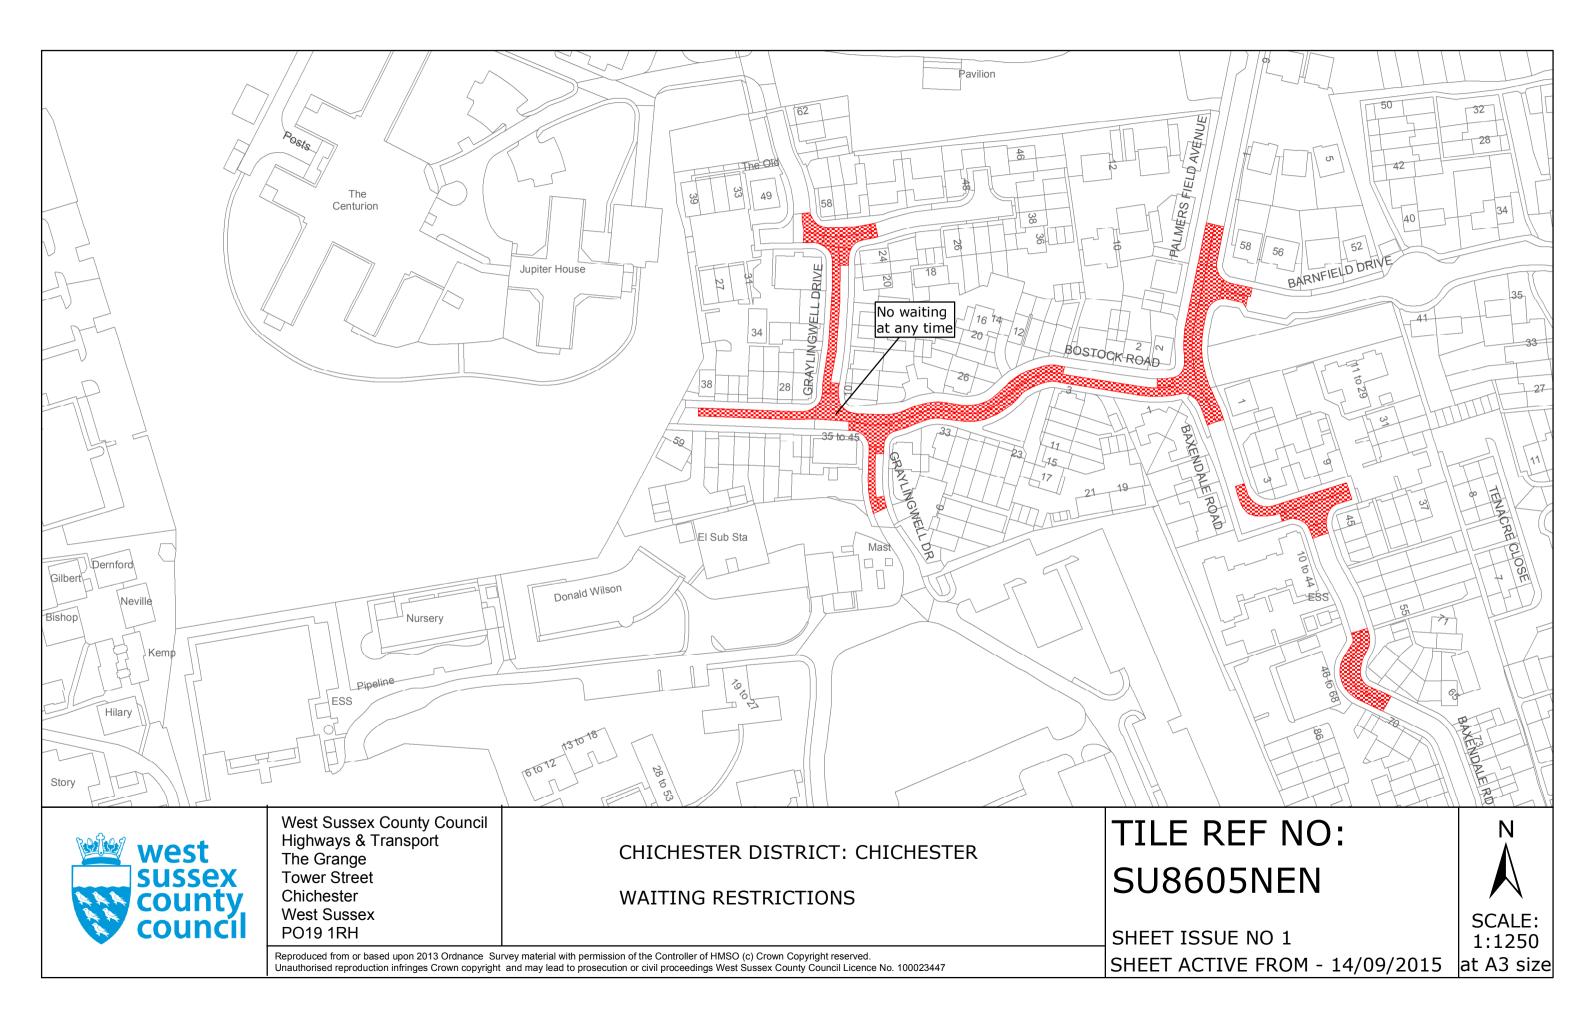

# **Key for Waiting Restrictions**

All areas over which the provision of the orders apply are defined by the shaded areas as shown on the following plans plus a contiguous area not indicated on the plans of verge and/or footway between the carriageway edge and the highway boundary. The plans in this schedule are based upon grid references of the Ordnance Survey National Grid defined by the OSGB 36 triangulation.

# Prohibition of waiting at any time

#### THIRD SCHEDULE Plans to be inserted (as attached)

SU8605NEN (Sheet Issue No. 1) SU8606SES (Sheet Issue No. 1)

The COMMON SEAL of WEST SUSSEX COUNTY COUNCIL was hereto affixed

the EiGHTH day of Seftemler 2015 ) in the presence of )(L.S.)