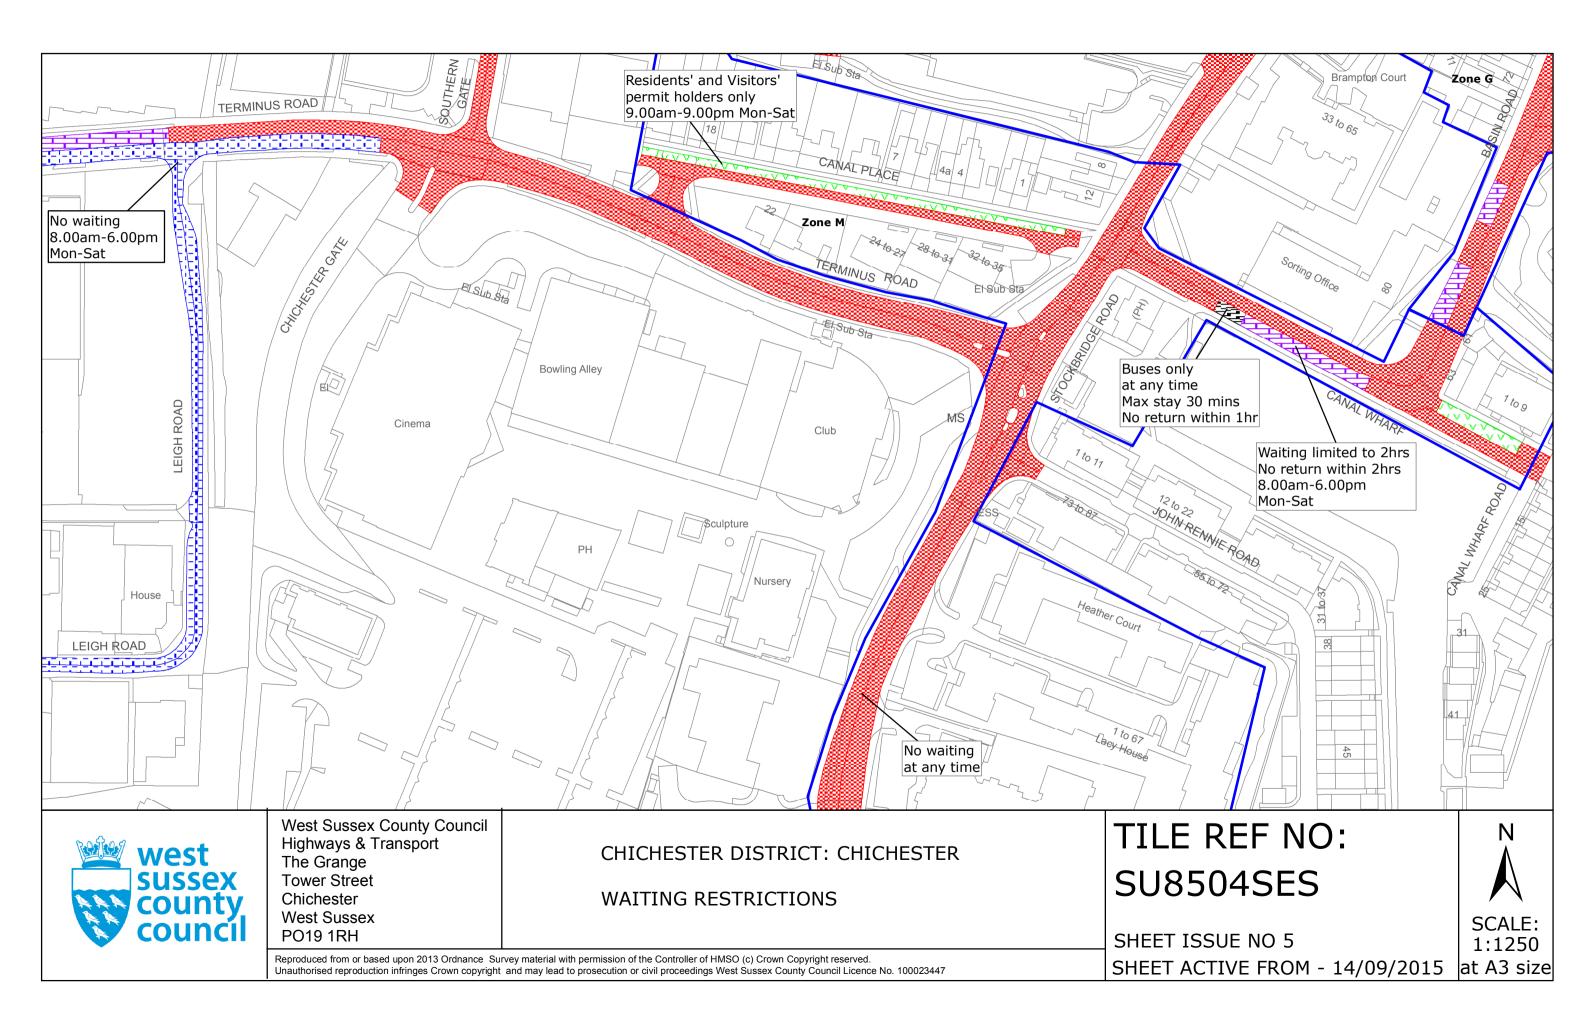

#### FIRST SCHEDULE Plans to be deleted

SU8504SES (Sheet Issue No. 4) SU8505NES (Sheet Issue No. 2) SU8505SEN (Sheet Issue No. 2) SU8505SES (Sheet Issue No. 2) SU8604NES (Sheet Issue No. 2) SU8604NWN (Sheet Issue No. 3) SU8604NWS (Sheet Issue No. 3) SU8604SEN (Sheet Issue No. 2) SU8604SWN (Sheet Issue No. 3) SU8605SEN (Sheet Issue No. 3) SU8605SES (Sheet Issue No. 2) SU8605SWS (Sheet Issue No. 2) SU8704NWN (Sheet Issue No. 2) SU8704SWN (Sheet Issue No.2) SU8705NWS (Sheet Issue No. 1) SU8705SWN (Sheet Issue No. 2) SU8705SWS (Sheet Issue No. 1)

#### SECOND SCHEDULE Plans to be substituted (as attached)

SU8504SES (Sheet Issue No. 5) SU8505NES (Sheet Issue No. 3) SU8505SEN (Sheet Issue No. 3) SU8505SES (Sheet Issue No. 3) SU8604NES (Sheet Issue No. 3) SU8604NWN (Sheet Issue No. 4) SU8604SEN (Sheet Issue No. 3) SU8604SEN (Sheet Issue No. 4) SU8605SEN (Sheet Issue No. 4) SU8605SES (Sheet Issue No. 3) SU8605SWS (Sheet Issue No. 3)