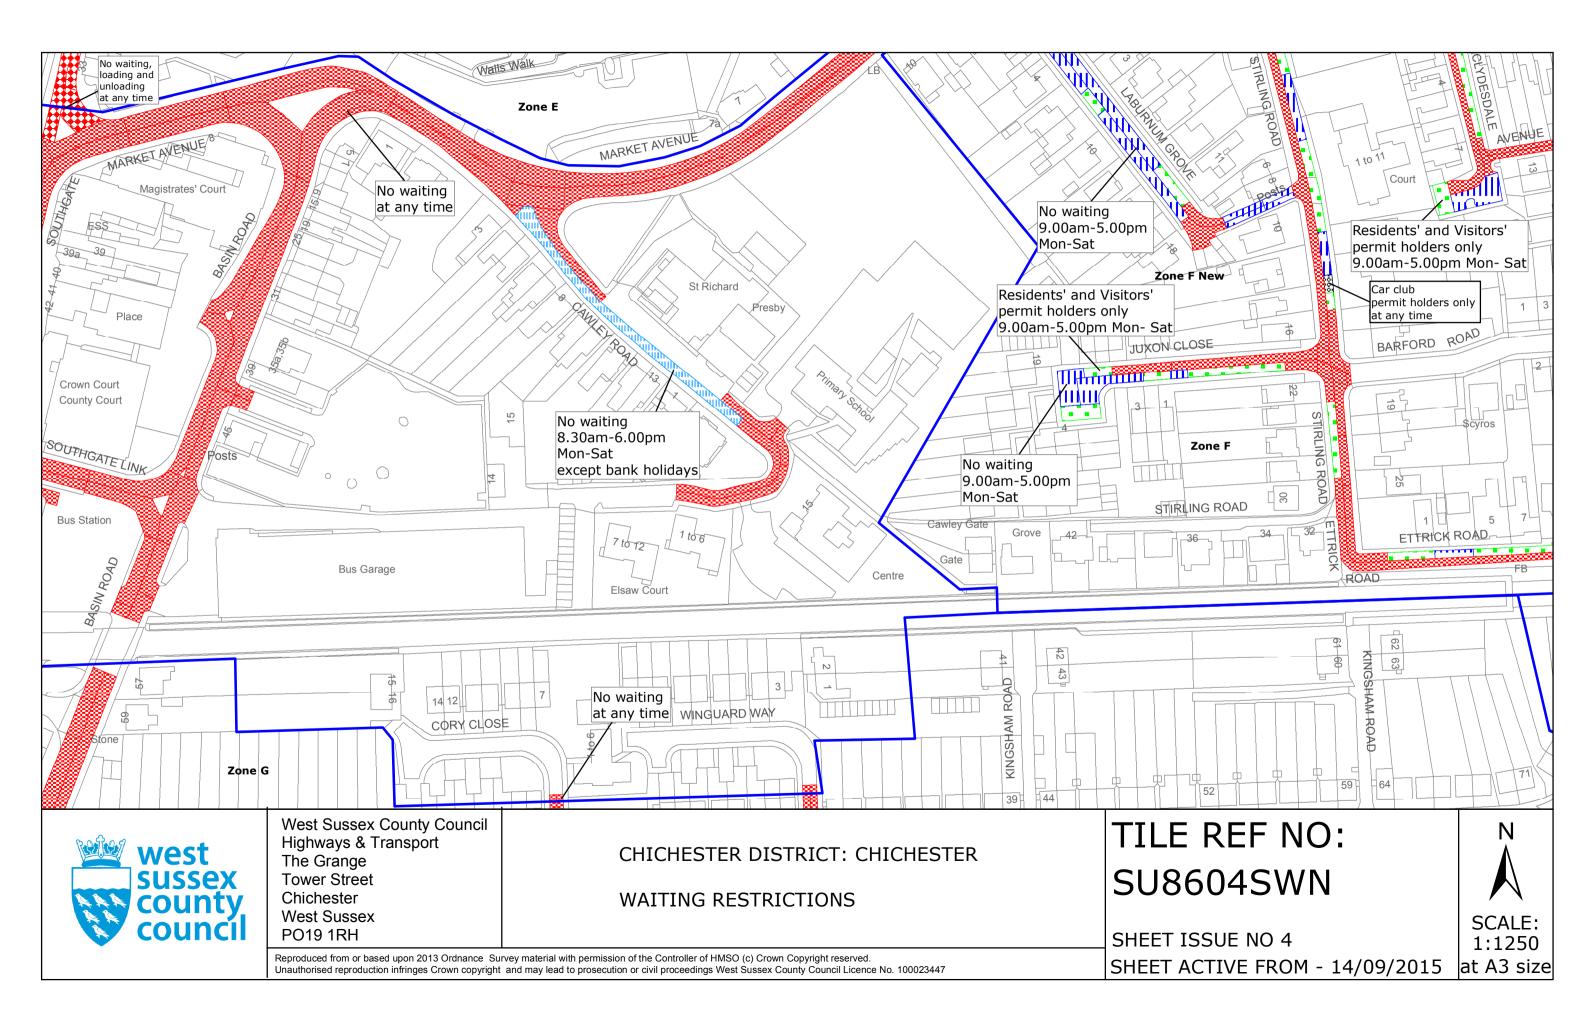

# **Key for Waiting Restrictions**

All areas over which the provision of the orders apply are defined by the shaded areas as shown on the following plans plus a contiguous area not indicated on the plans of verge and/or footway between the carriageway edge and the highway boundary. The plans in this schedule are based upon grid references of the Ordnance Survey National Grid defined by the OSGB 36 triangulation.

# Prohibition of waiting at any time

## Prohibition of loading

No waiting, loading and unloading 8.00am-9.00am and 4.30pm-6.00pm Mon-Sat

## Charged on-street parking

Voucher parking up to 1hr 9.00am-5.30pm Mon-Sat Tariff 1

## Shared Residents Parking & Charged On-street Parking

Voucher and Residents' permit holders only 9.00am- 5.30pm Mon-Sat Tariff 1

## **Shared Residents Parking & Free Limited Waiting**

Residents' and Visitors' permit holders and Limited waiting for 2hrs No return within 2hrs for non-permit holders 9.00am-5.00pm Mon-Sat

### **Free Limited Waiting**

Waiting limited to 2hrs No return within 2hrs 8.00am-6.00pm Mon-Sat 9.00am-5.00pm Mon-Fri

Waiting limited to 4hrs No return within 2hrs 9.00am-5.00pm Mon-Sat

Residents' permit holders only 9.00am-5.30pm Mon-Sat

### Clearways

Boundary of Controlled Parking Zone

Car club permit holders only at any time

Loading bay-Any vehicle 9.00am-5.30pm Mon-Sat

Disabled persons vehicles 9.00am-5.30pm Mon-Sat

Buses only at any time Max stay 30mins

No stopping except taxis 8.00pm-5.00am and Loading bay-Any vehicle 5.00am-8.00pm any day

No stopping except buses 7.00am-7.00pm any day

125

West Sussex County Council in exercise of their powers under Sections 1 (1) 2 (1) and (2), 4 (2), 45, 46, 49 and 53 and Part IV of Schedule 9 of the Road Traffic Regulation Act 1984 "the Act" as amended and of all other enabling powers and after consultation with the chief officer of police in accordance with Part III of Schedule 9 to the Act hereby make the following Order:-