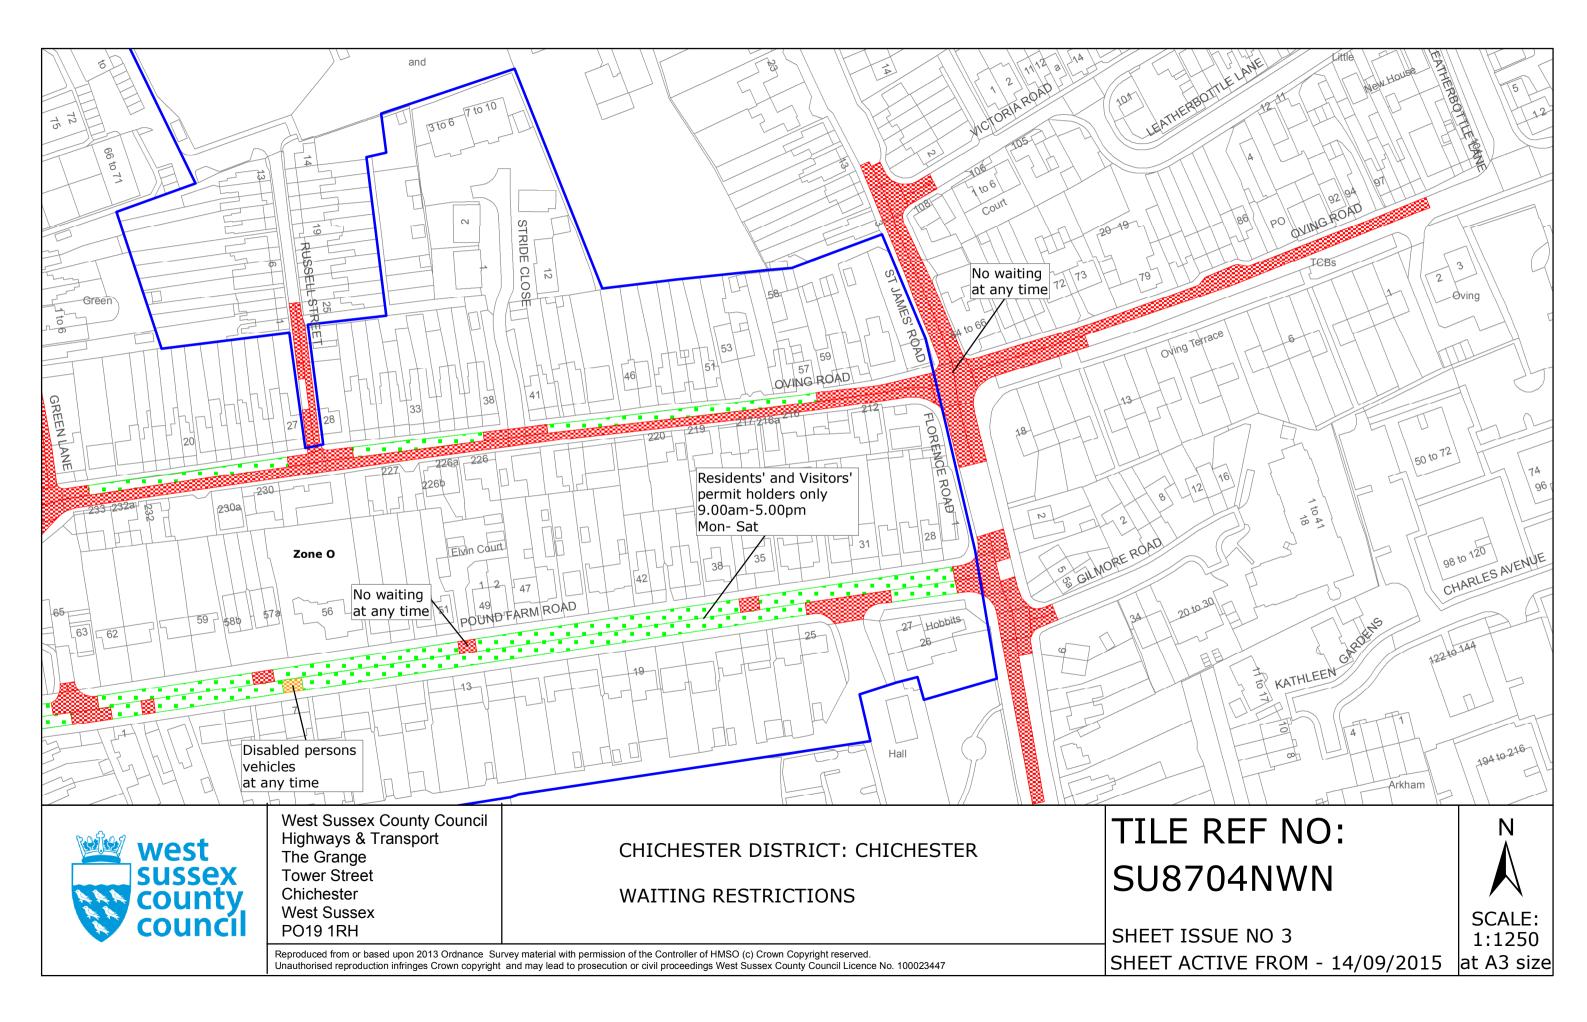

I HEREBY CERTIFY THIS TO BE A TRUE COPY OF THE ORIGINAL DOCUMENT WW KUMAW

Authorised Officer WEST SUSSEX COUNTY COUNCIL

TRO/CHS8012/RC

- 1 -

SU8704NWN (Sheet Issue No. 3) SU8704SWN (Sheet Issue No. 3) SU8705NWS (Sheet Issue No. 2) SU8705SWN (Sheet Issue No. 3) SU8705SWS (Sheet Issue No. 2)