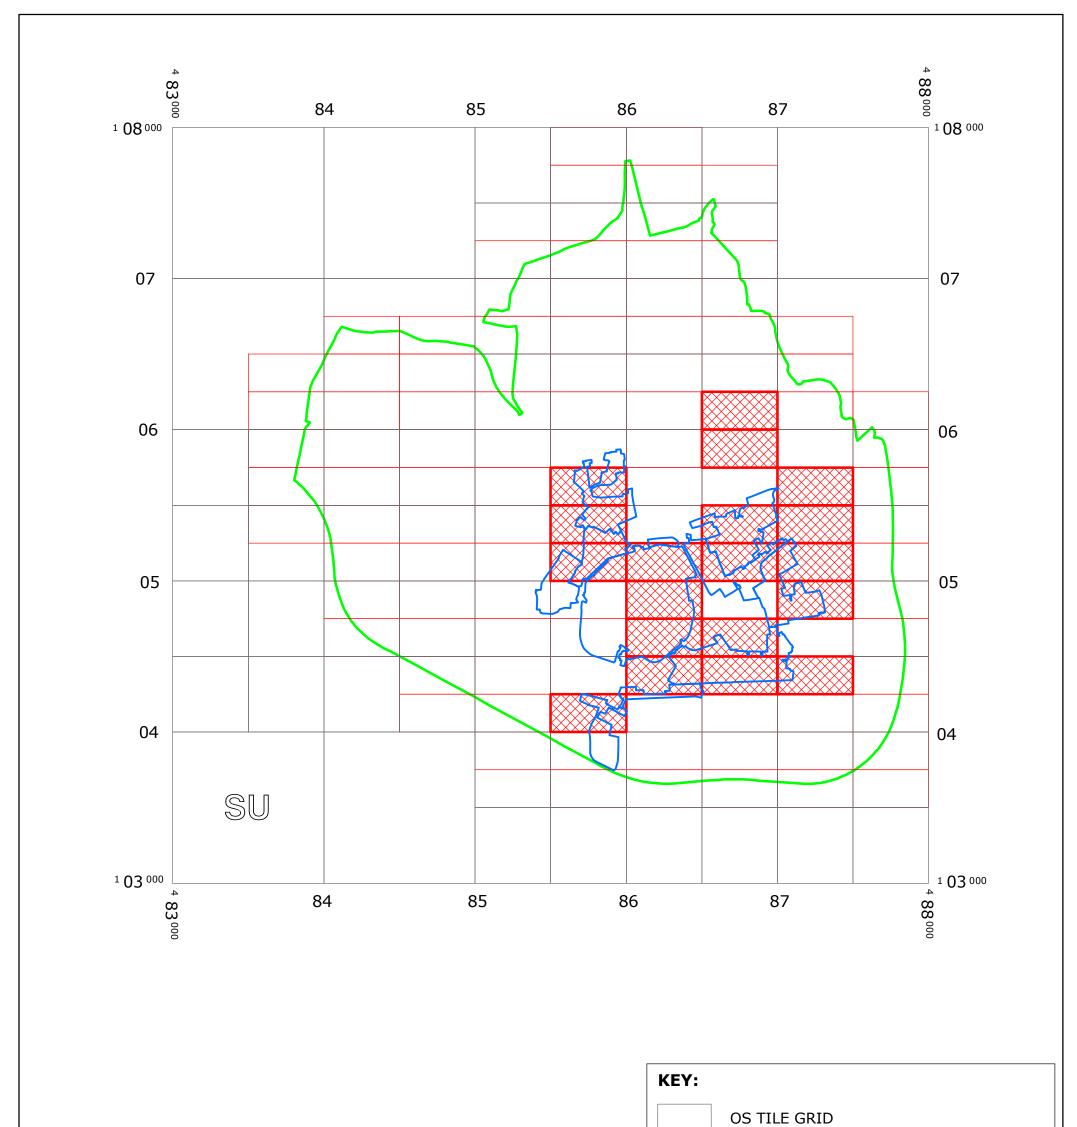

# **CHICHESTER: LOCATION OF WAITING RESTRICTIONS**

|                                                                                                                                                                                                                                                                                                                                                                                                                                                                                                                                                                                                                                                                                                                                                                                |  | PARKING TILE GRID                |
|--------------------------------------------------------------------------------------------------------------------------------------------------------------------------------------------------------------------------------------------------------------------------------------------------------------------------------------------------------------------------------------------------------------------------------------------------------------------------------------------------------------------------------------------------------------------------------------------------------------------------------------------------------------------------------------------------------------------------------------------------------------------------------|--|----------------------------------|
|                                                                                                                                                                                                                                                                                                                                                                                                                                                                                                                                                                                                                                                                                                                                                                                |  | LOCATION OF WAITING RESTRICTIONS |
|                                                                                                                                                                                                                                                                                                                                                                                                                                                                                                                                                                                                                                                                                                                                                                                |  | PARISH BOUNDARY                  |
| CONTROLLED PARKING ZONE BO                                                                                                                                                                                                                                                                                                                                                                                                                                                                                                                                                                                                                                                                                                                                                     |  | CONTROLLED PARKING ZONE BOUNDARY |
|                                                                                                                                                                                                                                                                                                                                                                                                                                                                                                                                                                                                                                                                                                                                                                                |  | ROAD NETWORK                     |
| West Sussex County Council<br>Communities & Infrastructure<br>The Grange<br>Tower Street<br>Chichester<br>West Sussex<br>PO19 1RH WEST SUSSEX COUNTY COUNCIL<br>(CHICHESTER DISTRICT) (PARKING PLACES & TRAFFIC REGULATION)<br>(CONSOLIDATION) ORDER 2010)<br>(CHICHESTER CITY CENTRE AMENDMENT) ORDER 2015 N   Image: Note of the Grange<br>Tower Street<br>Chichester<br>West Sussex<br>PO19 1RH WEST SUSSEX COUNTY COUNCIL<br>(CHICHESTER DISTRICT) (PARKING PLACES & TRAFFIC REGULATION) N   Image: Note of the Grange<br>Tower Street<br>Chichester<br>West Sussex<br>PO19 1RH Image: Note of the Grange<br>COUNCIL Image: Note of the Grange<br>(CHICHESTER CITY CENTRE AMENDMENT) ORDER 2015 Image: Note of the Grange<br>(CHICHESTER CITY CENTRE AMENDMENT) ORDER 2015 |  |                                  |
| COUNCII Reproduced from or based upon 2013 Ordnance Survey material with permission of the Controller of HMSO (c) Crown Copyright reserved. Unauthorised reproduction infringes Crown copyright and may lead to prosecution or civil proceedings West Sussex County Council Licence No. 100023447 SCALE: 1:25,000 DATE: 14/09/2015                                                                                                                                                                                                                                                                                                                                                                                                                                             |  |                                  |

# **Key for Waiting Restrictions**

All areas over which the provision of the orders apply are defined by the shaded areas as shown on the following plans plus a contiguous area not indicated on the plans of verge and/or footway between the carriageway edge and the highway boundary. The plans in this schedule are based upon grid references of the Ordnance Survey National Grid defined by the OSGB 36 triangulation.