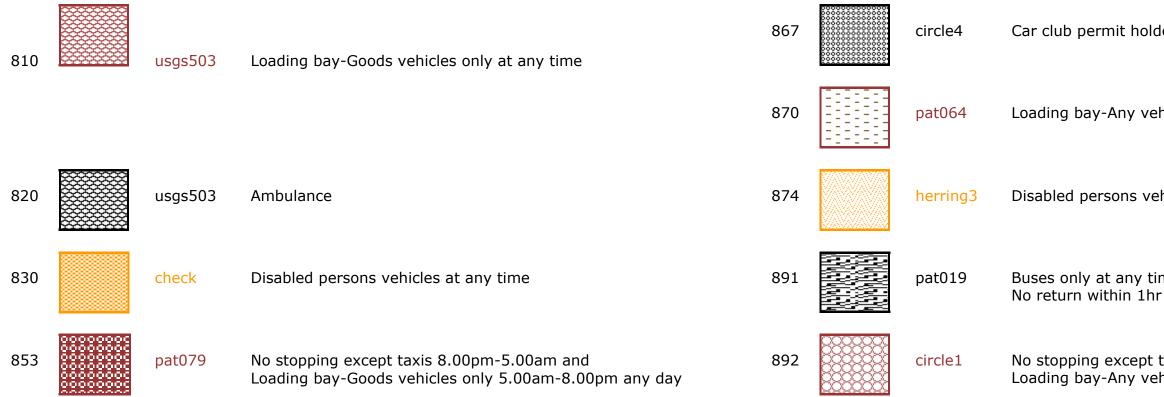

## **Specified Vehicles**

### Clearways

Boundary of Controlled Parking Zone

Car club permit holders only at any time

Loading bay-Any vehicle 9.00am-5.30pm Mon-Sat

Disabled persons vehicles 9.00am-5.30pm Mon-Sat

Buses only at any time Max stay 30mins

No stopping except taxis 8.00pm-5.00am and Loading bay-Any vehicle 5.00am-8.00pm any day

No stopping except buses 7.00am-7.00pm any day

125

West Sussex County Council in exercise of their powers under Sections 1 (1) 2 (1) and (2), 4 (2), 45, 46, 49 and 53 and Part IV of Schedule 9 of the Road Traffic Regulation Act 1984 "the Act" as amended and of all other enabling powers and after consultation with the chief officer of police in accordance with Part III of Schedule 9 to the Act hereby make the following Order:-