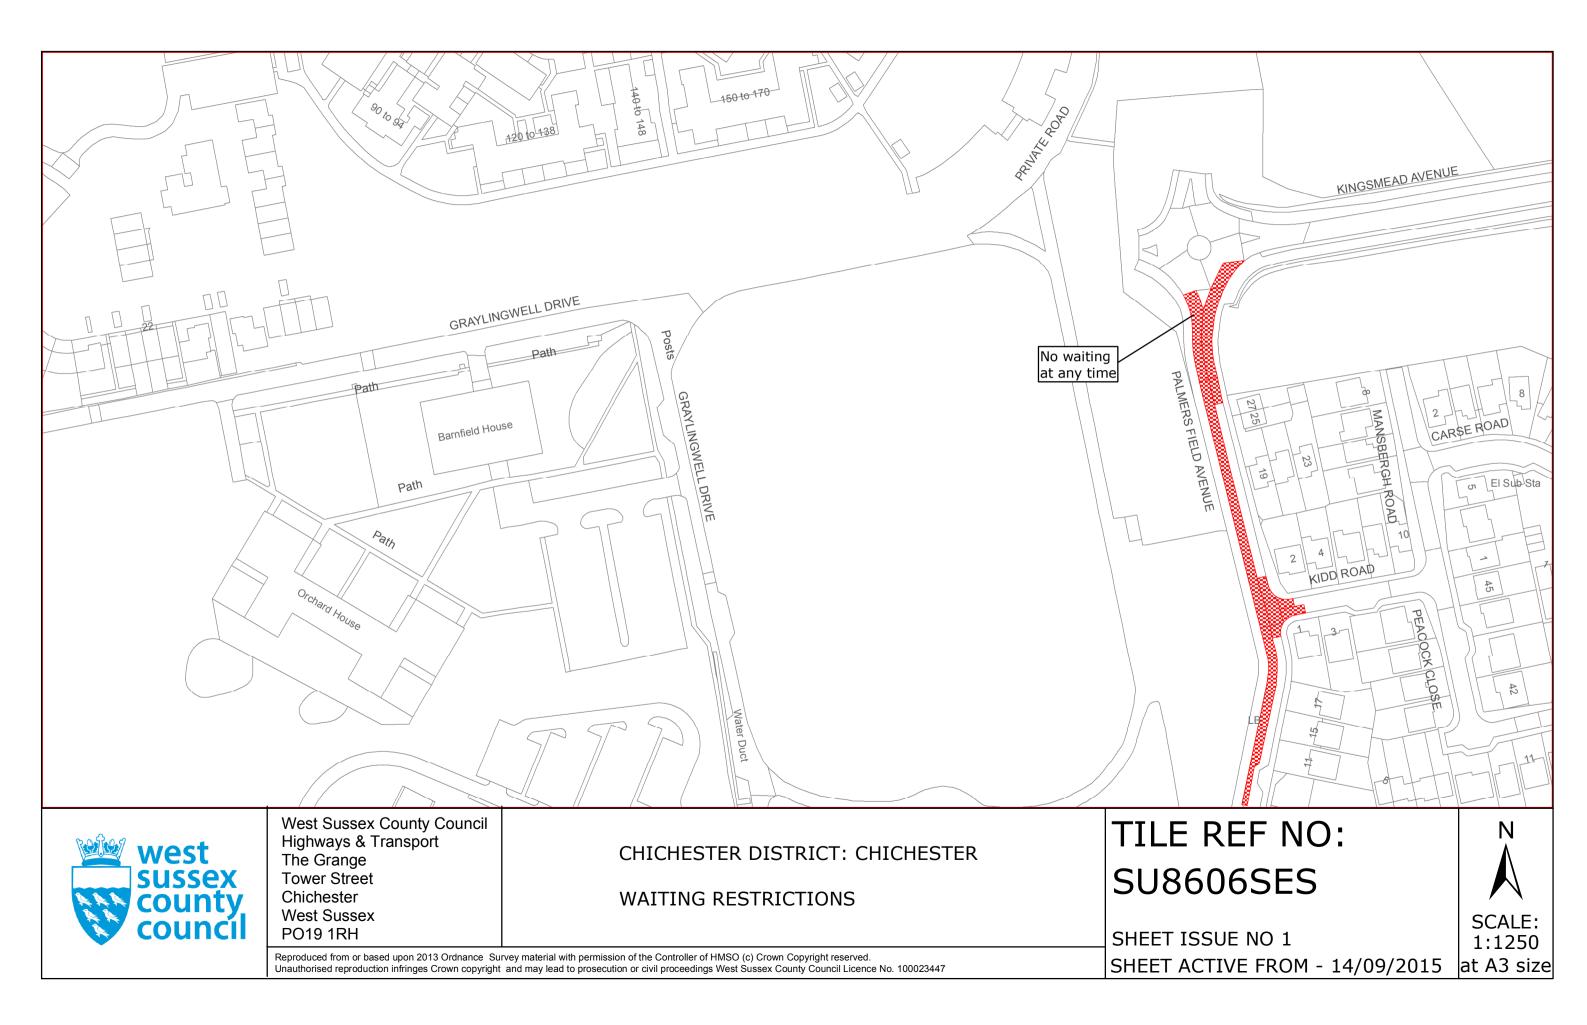

#### THIRD SCHEDULE Plans to be inserted (as attached)

SU8605NEN (Sheet Issue No. 1) SU8606SES (Sheet Issue No. 1)

The COMMON SEAL of WEST SUSSEX COUNTY COUNCIL was hereto affixed

the EiGHTH day of Seftemler 2015 ) in the presence of )(L.S.)