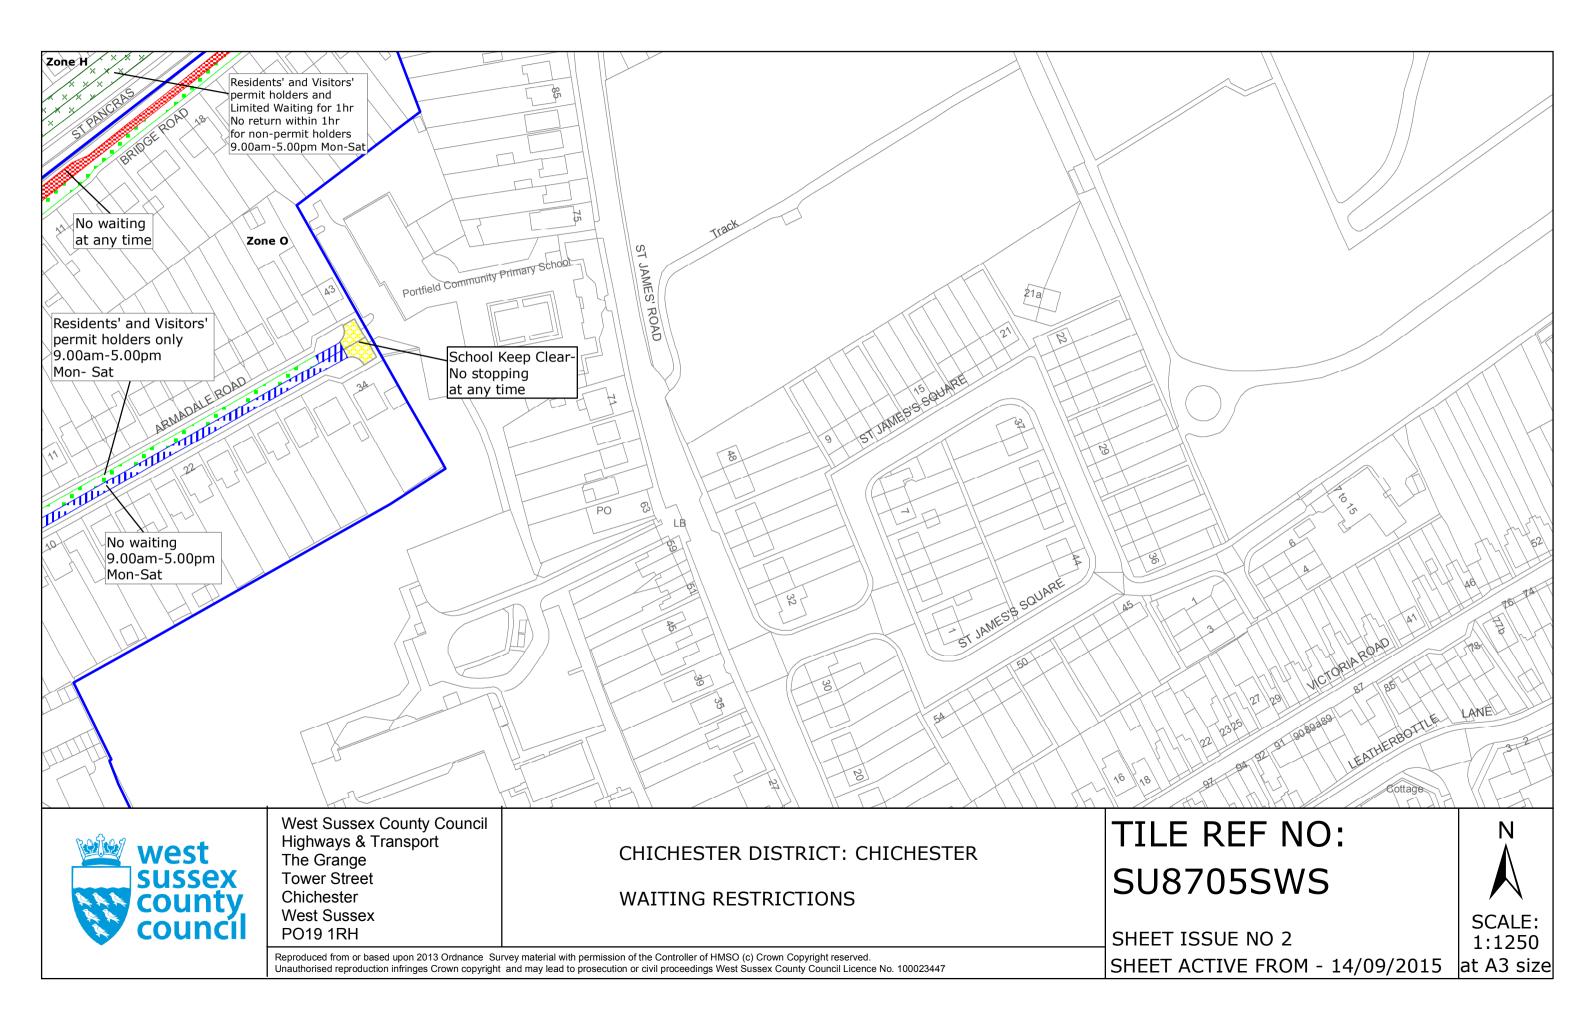

# **Key for Waiting Restrictions**

All areas over which the provision of the orders apply are defined by the shaded areas as shown on the following plans plus a contiguous area not indicated on the plans of verge and/or footway between the carriageway edge and the highway boundary. The plans in this schedule are based upon grid references of the Ordnance Survey National Grid defined by the OSGB 36 triangulation.

## **Shared Residents Parking & Free Limited Waiting**

Residents' and Visitors' permit holders and Limited waiting for 2hrs No return within 2hrs for non-permit holders 9.00am-5.00pm Mon-Sat

Residents' and Visitors' permit holders only