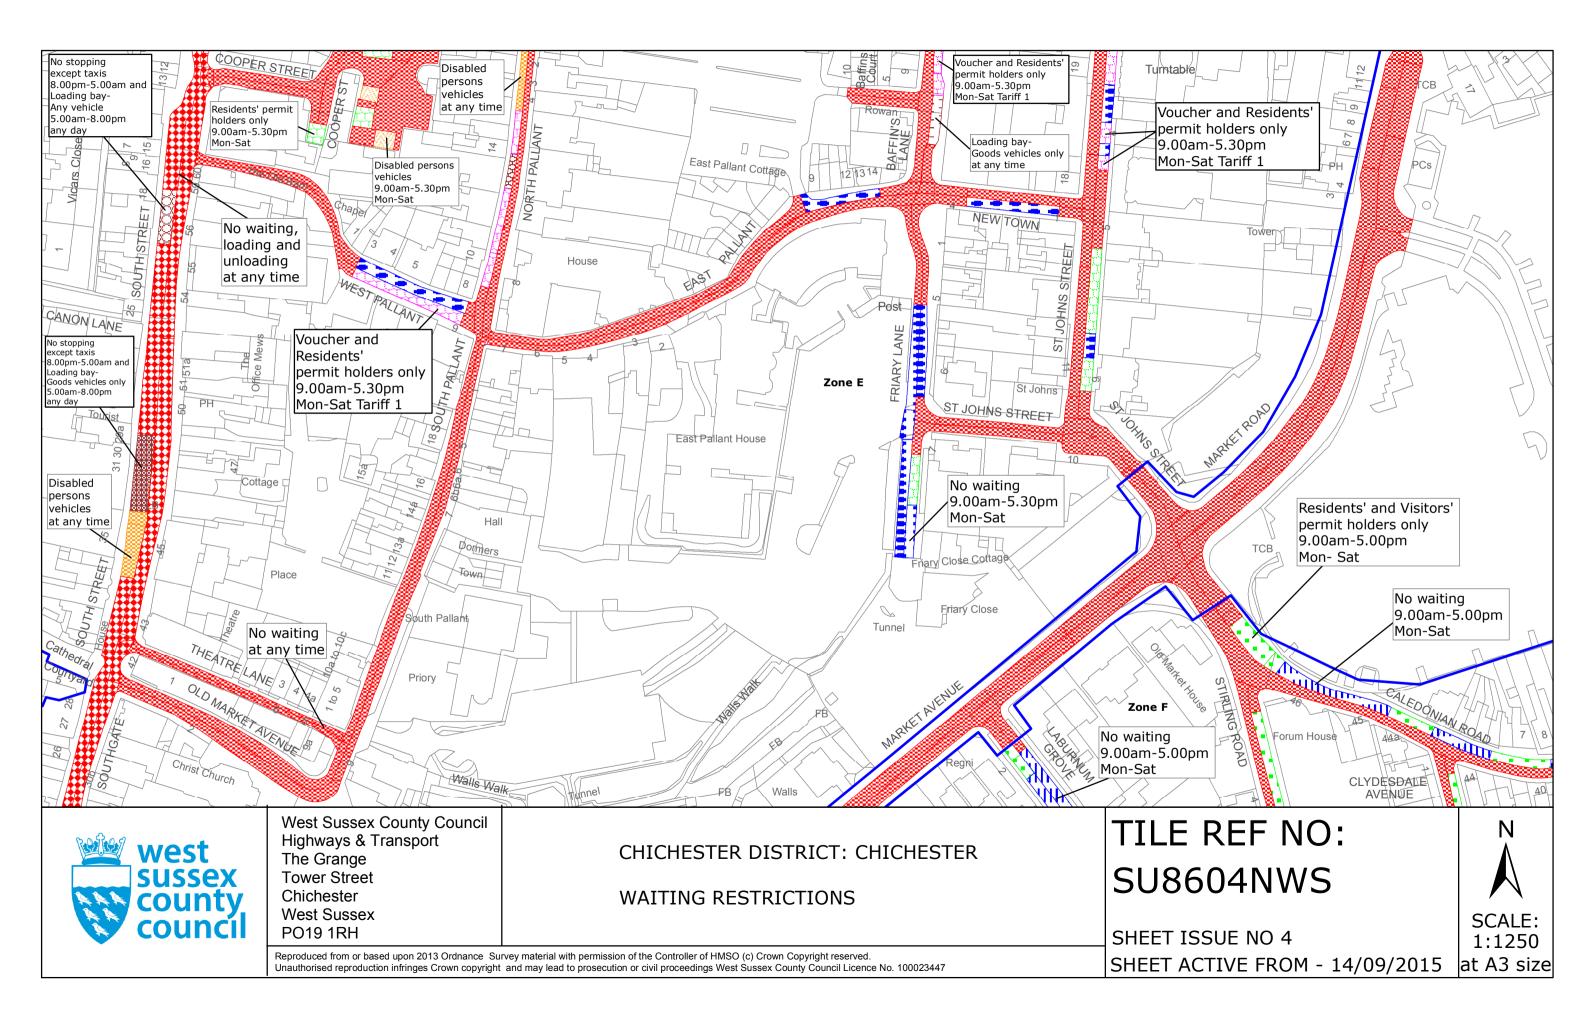

# **Key for Waiting Restrictions**

All areas over which the provision of the orders apply are defined by the shaded areas as shown on the following plans plus a contiguous area not indicated on the plans of verge and/or footway between the carriageway edge and the highway boundary. The plans in this schedule are based upon grid references of the Ordnance Survey National Grid defined by the OSGB 36 triangulation.

# Prohibition of waiting at any time

## Prohibition of loading

No waiting, loading and unloading 8.00am-9.00am and 4.30pm-6.00pm Mon-Sat

## Charged on-street parking

Voucher parking up to 1hr 9.00am-5.30pm Mon-Sat Tariff 1

## Shared Residents Parking & Charged On-street Parking

Voucher and Residents' permit holders only 9.00am- 5.30pm Mon-Sat Tariff 1

## **Shared Residents Parking & Free Limited Waiting**

Residents' and Visitors' permit holders and Limited waiting for 2hrs No return within 2hrs for non-permit holders 9.00am-5.00pm Mon-Sat

### **Free Limited Waiting**

Waiting limited to 2hrs No return within 2hrs 8.00am-6.00pm Mon-Sat 9.00am-5.00pm Mon-Fri

Waiting limited to 4hrs No return within 2hrs 9.00am-5.00pm Mon-Sat

Residents' permit holders only 9.00am-5.30pm Mon-Sat

### Clearways

Boundary of Controlled Parking Zone

Car club permit holders only at any time

Loading bay-Any vehicle 9.00am-5.30pm Mon-Sat

Disabled persons vehicles 9.00am-5.30pm Mon-Sat

Buses only at any time Max stay 30mins

No stopping except taxis 8.00pm-5.00am and Loading bay-Any vehicle 5.00am-8.00pm any day

No stopping except buses 7.00am-7.00pm any day

125

West Sussex County Council in exercise of their powers under Sections 1 (1) 2 (1) and (2), 4 (2), 45, 46, 49 and 53 and Part IV of Schedule 9 of the Road Traffic Regulation Act 1984 "the Act" as amended and of all other enabling powers and after consultation with the chief officer of police in accordance with Part III of Schedule 9 to the Act hereby make the following Order:-